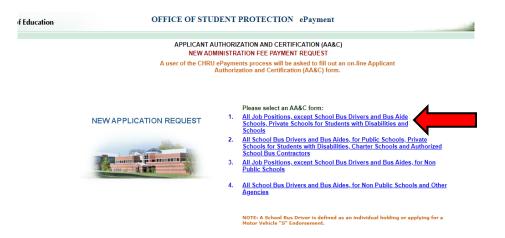

## 3. Select Option #1: New Administration Fee Request (New Applicants Only)

4. Select Option #1: "All Job Positions, except School Bus Drivers and Bus Aides, for Public Schools, Private Schools for Children with Disabilities and Charter Schools"

**5.** Complete the requested applicant information.