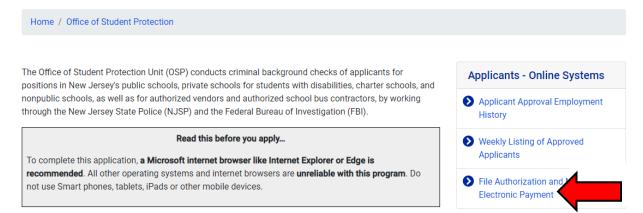

- Access the DOE fingerprint payment authorization website at: <u>https://nj.gov/education/crimhist/index.shtml</u>
- 2. Click on, "File Authorization and Make Electronic Payment."